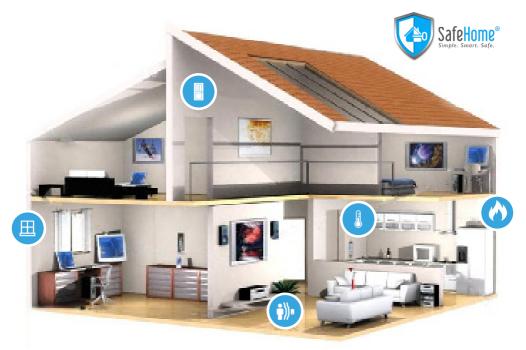

### What does **SafeHome** do?

 $\coprod$  Smart door and window sensors detects any break-in.

Our motion sensor detects unauthorized movement within and around your Home.

Our 24/7 Remote Monitoring Services keeps an eye on your Home all day.

You are notified on every activity at your home via SMS and email.

#### **SECURITY**

Protection of your prized possesion is your responsibility. Whether a home burglar or armed robber, you are sure to be alerted on your phone and have help on the way.

#### **SAFETY**

In just thirty seconds a small flame can burn in to a full blown fire. With SafeHome you can act swiftly to avert disaster when you are alerted! SafeHome ensures you never come home to a surprise!

#### **PEACE OF MIND**

With a 24/7 monitor by security professionals of your home, SafeHome will always be the first to know when you need help.

#### **DISPATCH AND RESPOND**

When your home is threathened, SafeHome responds by sending help your way. Be it smoke, Gas leakage, an intruder or medical help; SafeHome dispatches the nearest emergency response unit your way.